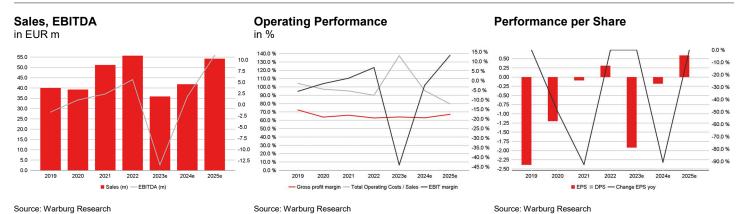

| FY End: 31.12.      | CAGR         |              |           |               |        |         |         |        |
|---------------------|--------------|--------------|-----------|---------------|--------|---------|---------|--------|
| in EUR m            | (22-25e)     | 2019         | 2020      | 2021          | 2022   | 2023e   | 2024e   | 2025e  |
| Sales               | -0.9 %       | 40.0         | 39.2      | 51.2          | 55.7   | 35.9    | 41.8    | 54.2   |
| Change Sales yoy    |              | 241.3 %      | -2.0 %    | 30.5 %        | 8.8 %  | -35.5 % | 16.5 %  | 29.6 % |
| Gross profit margin |              | 72.4 %       | 63.8 %    | 66.0 %        | 62.8 % | 63.9 %  | 62.9 %  | 67.3 % |
| EBITDA              | 25.4 %       | -1.7         | 1.0       | 2.4           | 5.6    | -13.5   | 1.8     | 11.0   |
| Margin              |              | -4.2 %       | 2.7 %     | 4.7 %         | 10.0 % | -37.5 % | 4.3 %   | 20.3 % |
| EBIT                | 23.6 %       | -2.2         | -0.6      | 0.7           | 3.8    | -15.8   | -1.0    | 7.2    |
| Margin              |              | -5.6 %       | -1.6 %    | 1.3 %         | 6.8 %  | -44.0 % | -2.5 %  | 13.2 % |
| Net income          | 23.8 %       | -2.4         | -1.2      | -0.7          | 2.7    | -16.3   | -1.5    | 5.1    |
| EPS                 | 23.9 %       | -2.39        | -1.20     | -0.09         | 0.31   | -1.92   | -0.18   | 0.59   |
| EPS adj.            | 23.9 %       | -2.14        | -1.20     | -0.09         | 0.31   | -1.92   | -0.18   | 0.59   |
| DPS                 | -            | 0.00         | 0.00      | 0.00          | 0.00   | 0.00    | 0.00    | 0.00   |
| Dividend Yield      |              | n.a.         | n.a.      | n.a.          | n.a.   | n.a.    | n.a.    | n.a.   |
| FCFPS               |              | -1.28        | 0.80      | 0.21          | 0.91   | -3.12   | -0.63   | 0.95   |
| FCF / Market cap    |              | n.a.         | n.a.      | 1.0 %         | 7.8 %  | -50.4 % | -10.2 % | 15.4 % |
| EV / Sales          |              | n.a.         | n.a.      | 2.9 x         | 1.2 x  | 1.2 x   | 1.2 x   | 0.8 x  |
| EV / EBITDA         |              | n.a.         | n.a.      | 62.4 x        | 11.6 x | n.a.    | 27.9 x  | 3.9 x  |
| EV / EBIT           |              | n.a.         | n.a.      | 225.5 x       | 17.1 x | n.a.    | n.a.    | 6.0 x  |
| P/E                 |              | n.a.         | n.a.      | n.a.          | 37.4 x | n.a.    | n.a.    | 10.5 x |
| P / E adj.          |              | n.a.         | n.a.      | n.a.          | 37.4 x | n.a.    | n.a.    | 10.5 x |
| FCF Potential Yield |              | n.a.         | n.a.      | 0.9 %         | 6.8 %  | -30.1 % | 3.6 %   | 22.0 % |
| Net Debt            |              | 7.9          | 8.2       | -27.4         | -33.7  | -8.0    | -2.4    | -9.9   |
| ROCE (NOPAT)        |              | n.a.         | n.a.      | n.a.          | 23.5 % | n.a.    | n.a.    | 26.2 % |
| Guidance: S         | Sales EUR 36 | 3.1m, EBITDA | EUR -8.6m | (ex restructu | ring)  |         |         |        |