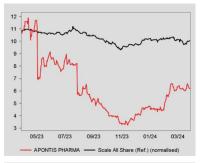

| Rel. Performance vs So | ale All Share |
|------------------------|---------------|
| 1 month:               | 1.3 %         |
| 6 months:              | 37.8 %        |
| Year to date:          | 32.1 %        |
| Trailing 12 months:    | -36.2 %       |
|                        |               |