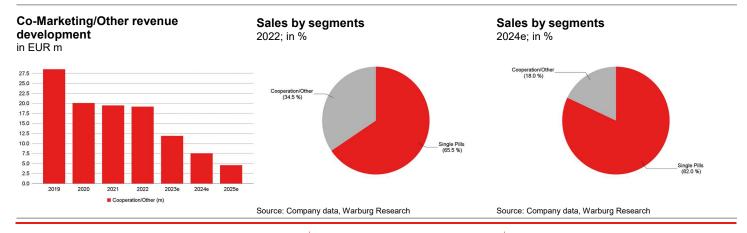

| FY End: 31.12.      | CAGR         |              |           |               |        |         |         |        |
|---------------------|--------------|--------------|-----------|---------------|--------|---------|---------|--------|
| in EUR m            | (22-25e)     | 2019         | 2020      | 2021          | 2022   | 2023e   | 2024e   | 2025e  |
| Sales               | -0.9 %       | 40.0         | 39.2      | 51.2          | 55.7   | 35.9    | 41.8    | 54.2   |
| Change Sales yoy    |              | 241.3 %      | -2.0 %    | 30.5 %        | 8.8 %  | -35.5 % | 16.5 %  | 29.6 % |
| Gross profit margin |              | 72.4 %       | 63.8 %    | 66.0 %        | 62.8 % | 63.9 %  | 62.9 %  | 67.3 % |
| EBITDA              | 25.4 %       | -1.7         | 1.0       | 2.4           | 5.6    | -13.5   | 1.8     | 11.0   |
| Margin              |              | -4.2 %       | 2.7 %     | 4.7 %         | 10.0 % | -37.5 % | 4.3 %   | 20.3 % |
| EBIT                | 23.6 %       | -2.2         | -0.6      | 0.7           | 3.8    | -15.8   | -1.0    | 7.2    |
| Margin              |              | -5.6 %       | -1.6 %    | 1.3 %         | 6.8 %  | -44.0 % | -2.5 %  | 13.2 % |
| Net income          | 23.8 %       | -2.4         | -1.2      | -0.7          | 2.7    | -16.3   | -1.5    | 5.1    |
| EPS                 | 23.9 %       | -2.39        | -1.20     | -0.09         | 0.31   | -1.92   | -0.18   | 0.59   |
| EPS adj.            | 23.9 %       | -2.14        | -1.20     | -0.09         | 0.31   | -1.92   | -0.18   | 0.59   |
| DPS                 | -            | 0.00         | 0.00      | 0.00          | 0.00   | 0.00    | 0.00    | 0.00   |
| Dividend Yield      |              | n.a.         | n.a.      | n.a.          | n.a.   | n.a.    | n.a.    | n.a.   |
| FCFPS               |              | -1.28        | 0.80      | 0.21          | 0.91   | -3.12   | -0.63   | 0.95   |
| FCF / Market cap    |              | n.a.         | n.a.      | 1.0 %         | 7.8 %  | -50.4 % | -10.2 % | 15.4 % |
| EV / Sales          |              | n.a.         | n.a.      | 2.9 x         | 1.2 x  | 1.2 x   | 1.2 x   | 0.8 x  |
| EV / EBITDA         |              | n.a.         | n.a.      | 62.4 x        | 11.6 x | n.a.    | 27.9 x  | 3.9 x  |
| EV / EBIT           |              | n.a.         | n.a.      | 225.5 x       | 17.1 x | n.a.    | n.a.    | 6.0 x  |
| P/E                 |              | n.a.         | n.a.      | n.a.          | 37.4 x | n.a.    | n.a.    | 10.5 x |
| P / E adj.          |              | n.a.         | n.a.      | n.a.          | 37.4 x | n.a.    | n.a.    | 10.5 x |
| FCF Potential Yield |              | n.a.         | n.a.      | 0.9 %         | 6.8 %  | -30.1 % | 3.6 %   | 22.0 % |
| Net Debt            |              | 7.9          | 8.2       | -27.4         | -33.7  | -8.0    | -2.4    | -9.9   |
| ROCE (NOPAT)        |              | n.a.         | n.a.      | n.a.          | 23.5 % | n.a.    | n.a.    | 26.2 % |
| Guidance: S         | Sales EUR 36 | 3.1m, EBITDA | EUR -8.6m | (ex restructu | ring)  |         |         |        |

### **Company Background**

- APONTIS Pharma is a specialty pharma company offering services to healthcare providers. It became independent from the UCB Group in 2018, is headquartered in Monheim am Rhein, Germany, and had 175 employees in 2022.
- APONTIS is focused on developing and marketing "Single Pills" which are innovative combination products to treat cardiovascular diseases.
- The company has a highly motivated sales force (some 65 of 110 employees), that thoroughly engages with medical practitioners and offers them a wide variety of support.
- Co-Marketing: APONTIS engages in the joint marketing of medications from partners to expand its product portfolio thereby fully leveraging its sales force.