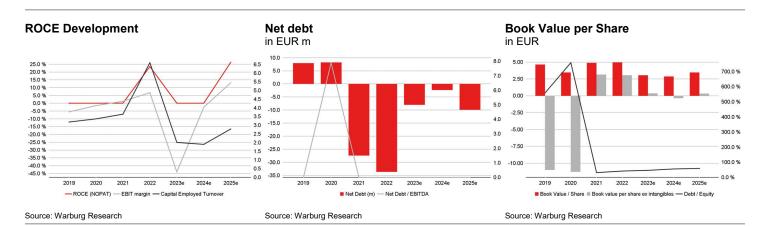

| FY End: 31.12.      | CAGR         |              |           |               |        |         |         |        |
|---------------------|--------------|--------------|-----------|---------------|--------|---------|---------|--------|
| in EUR m            | (22-25e)     | 2019         | 2020      | 2021          | 2022   | 2023e   | 2024e   | 2025e  |
| Sales               | -0.9 %       | 40.0         | 39.2      | 51.2          | 55.7   | 35.9    | 41.8    | 54.2   |
| Change Sales yoy    |              | 241.3 %      | -2.0 %    | 30.5 %        | 8.8 %  | -35.5 % | 16.5 %  | 29.6 % |
| Gross profit margin |              | 72.4 %       | 63.8 %    | 66.0 %        | 62.8 % | 63.9 %  | 62.9 %  | 67.3 % |
| EBITDA              | 25.4 %       | -1.7         | 1.0       | 2.4           | 5.6    | -13.5   | 1.8     | 11.0   |
| Margin              |              | -4.2 %       | 2.7 %     | 4.7 %         | 10.0 % | -37.5 % | 4.3 %   | 20.3 % |
| EBIT                | 23.6 %       | -2.2         | -0.6      | 0.7           | 3.8    | -15.8   | -1.0    | 7.2    |
| Margin              |              | -5.6 %       | -1.6 %    | 1.3 %         | 6.8 %  | -44.0 % | -2.5 %  | 13.2 % |
| Net income          | 23.8 %       | -2.4         | -1.2      | -0.7          | 2.7    | -16.3   | -1.5    | 5.1    |
| EPS                 | 23.9 %       | -2.39        | -1.20     | -0.09         | 0.31   | -1.92   | -0.18   | 0.59   |
| EPS adj.            | 23.9 %       | -2.14        | -1.20     | -0.09         | 0.31   | -1.92   | -0.18   | 0.59   |
| DPS                 | -            | 0.00         | 0.00      | 0.00          | 0.00   | 0.00    | 0.00    | 0.00   |
| Dividend Yield      |              | n.a.         | n.a.      | n.a.          | n.a.   | n.a.    | n.a.    | n.a.   |
| FCFPS               |              | -1.28        | 0.80      | 0.21          | 0.91   | -3.12   | -0.63   | 0.95   |
| FCF / Market cap    |              | n.a.         | n.a.      | 1.0 %         | 7.8 %  | -50.4 % | -10.2 % | 15.4 % |
| EV / Sales          |              | n.a.         | n.a.      | 2.9 x         | 1.2 x  | 1.2 x   | 1.2 x   | 0.8 x  |
| EV / EBITDA         |              | n.a.         | n.a.      | 62.4 x        | 11.6 x | n.a.    | 27.9 x  | 3.9 x  |
| EV / EBIT           |              | n.a.         | n.a.      | 225.5 x       | 17.1 x | n.a.    | n.a.    | 6.0 x  |
| P/E                 |              | n.a.         | n.a.      | n.a.          | 37.4 x | n.a.    | n.a.    | 10.5 x |
| P / E adj.          |              | n.a.         | n.a.      | n.a.          | 37.4 x | n.a.    | n.a.    | 10.5 x |
| FCF Potential Yield |              | n.a.         | n.a.      | 0.9 %         | 6.8 %  | -30.1 % | 3.6 %   | 22.0 % |
| Net Debt            |              | 7.9          | 8.2       | -27.4         | -33.7  | -8.0    | -2.4    | -9.9   |
| ROCE (NOPAT)        |              | n.a.         | n.a.      | n.a.          | 23.5 % | n.a.    | n.a.    | 26.2 % |
| Guidance: S         | Sales EUR 36 | 3.1m, EBITDA | EUR -8.6m | (ex restructu | ring)  |         |         |        |