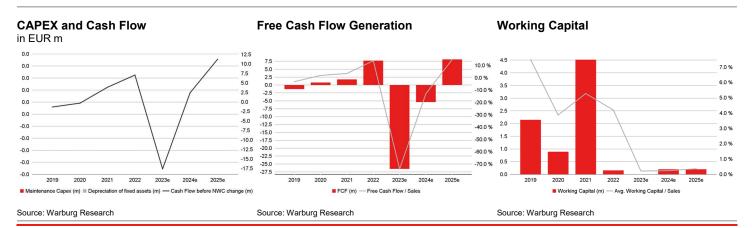

| FY End: 31.12.      | CAGR         |              |           |               |        |         |         |        |
|---------------------|--------------|--------------|-----------|---------------|--------|---------|---------|--------|
| in EUR m            | (22-25e)     | 2019         | 2020      | 2021          | 2022   | 2023e   | 2024e   | 2025e  |
| Sales               | -0.9 %       | 40.0         | 39.2      | 51.2          | 55.7   | 35.9    | 41.8    | 54.2   |
| Change Sales yoy    |              | 241.3 %      | -2.0 %    | 30.5 %        | 8.8 %  | -35.5 % | 16.5 %  | 29.6 % |
| Gross profit margin |              | 72.4 %       | 63.8 %    | 66.0 %        | 62.8 % | 63.9 %  | 62.9 %  | 67.3 % |
| EBITDA              | 25.4 %       | -1.7         | 1.0       | 2.4           | 5.6    | -13.5   | 1.8     | 11.0   |
| Margin              |              | -4.2 %       | 2.7 %     | 4.7 %         | 10.0 % | -37.5 % | 4.3 %   | 20.3 % |
| EBIT                | 23.6 %       | -2.2         | -0.6      | 0.7           | 3.8    | -15.8   | -1.0    | 7.2    |
| Margin              |              | -5.6 %       | -1.6 %    | 1.3 %         | 6.8 %  | -44.0 % | -2.5 %  | 13.2 % |
| Net income          | 23.8 %       | -2.4         | -1.2      | -0.7          | 2.7    | -16.3   | -1.5    | 5.1    |
| EPS                 | 23.9 %       | -2.39        | -1.20     | -0.09         | 0.31   | -1.92   | -0.18   | 0.59   |
| EPS adj.            | 23.9 %       | -2.14        | -1.20     | -0.09         | 0.31   | -1.92   | -0.18   | 0.59   |
| DPS                 | -            | 0.00         | 0.00      | 0.00          | 0.00   | 0.00    | 0.00    | 0.00   |
| Dividend Yield      |              | n.a.         | n.a.      | n.a.          | n.a.   | n.a.    | n.a.    | n.a.   |
| FCFPS               |              | -1.28        | 0.80      | 0.21          | 0.91   | -3.12   | -0.63   | 0.95   |
| FCF / Market cap    |              | n.a.         | n.a.      | 1.0 %         | 7.8 %  | -50.4 % | -10.2 % | 15.4 % |
| EV / Sales          |              | n.a.         | n.a.      | 2.9 x         | 1.2 x  | 1.2 x   | 1.2 x   | 0.8 x  |
| EV / EBITDA         |              | n.a.         | n.a.      | 62.4 x        | 11.6 x | n.a.    | 27.9 x  | 3.9 x  |
| EV / EBIT           |              | n.a.         | n.a.      | 225.5 x       | 17.1 x | n.a.    | n.a.    | 6.0 x  |
| P/E                 |              | n.a.         | n.a.      | n.a.          | 37.4 x | n.a.    | n.a.    | 10.5 x |
| P / E adj.          |              | n.a.         | n.a.      | n.a.          | 37.4 x | n.a.    | n.a.    | 10.5 x |
| FCF Potential Yield |              | n.a.         | n.a.      | 0.9 %         | 6.8 %  | -30.1 % | 3.6 %   | 22.0 % |
| Net Debt            |              | 7.9          | 8.2       | -27.4         | -33.7  | -8.0    | -2.4    | -9.9   |
| ROCE (NOPAT)        |              | n.a.         | n.a.      | n.a.          | 23.5 % | n.a.    | n.a.    | 26.2 % |
| Guidance: S         | Sales EUR 36 | 3.1m, EBITDA | EUR -8.6m | (ex restructu | ring)  |         |         |        |