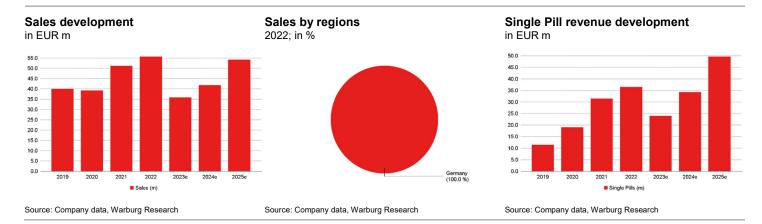

| FY End: 31.12.      | CAGR         |              |           |               |        |         |         |        |
|---------------------|--------------|--------------|-----------|---------------|--------|---------|---------|--------|
| in EUR m            | (22-25e)     | 2019         | 2020      | 2021          | 2022   | 2023e   | 2024e   | 2025e  |
| Sales               | -0.9 %       | 40.0         | 39.2      | 51.2          | 55.7   | 35.9    | 41.8    | 54.2   |
| Change Sales yoy    |              | 241.3 %      | -2.0 %    | 30.5 %        | 8.8 %  | -35.5 % | 16.5 %  | 29.6 % |
| Gross profit margin |              | 72.4 %       | 63.8 %    | 66.0 %        | 62.8 % | 63.9 %  | 62.9 %  | 67.3 % |
| EBITDA              | 25.4 %       | -1.7         | 1.0       | 2.4           | 5.6    | -13.5   | 1.8     | 11.0   |
| Margin              |              | -4.2 %       | 2.7 %     | 4.7 %         | 10.0 % | -37.5 % | 4.3 %   | 20.3 % |
| EBIT                | 23.6 %       | -2.2         | -0.6      | 0.7           | 3.8    | -15.8   | -1.0    | 7.2    |
| Margin              |              | -5.6 %       | -1.6 %    | 1.3 %         | 6.8 %  | -44.0 % | -2.5 %  | 13.2 % |
| Net income          | 23.8 %       | -2.4         | -1.2      | -0.7          | 2.7    | -16.3   | -1.5    | 5.1    |
| EPS                 | 23.9 %       | -2.39        | -1.20     | -0.09         | 0.31   | -1.92   | -0.18   | 0.59   |
| EPS adj.            | 23.9 %       | -2.14        | -1.20     | -0.09         | 0.31   | -1.92   | -0.18   | 0.59   |
| DPS                 | -            | 0.00         | 0.00      | 0.00          | 0.00   | 0.00    | 0.00    | 0.00   |
| Dividend Yield      |              | n.a.         | n.a.      | n.a.          | n.a.   | n.a.    | n.a.    | n.a.   |
| FCFPS               |              | -1.28        | 0.80      | 0.21          | 0.91   | -3.12   | -0.63   | 0.95   |
| FCF / Market cap    |              | n.a.         | n.a.      | 1.0 %         | 7.8 %  | -50.4 % | -10.2 % | 15.4 % |
| EV / Sales          |              | n.a.         | n.a.      | 2.9 x         | 1.2 x  | 1.2 x   | 1.2 x   | 0.8 x  |
| EV / EBITDA         |              | n.a.         | n.a.      | 62.4 x        | 11.6 x | n.a.    | 27.9 x  | 3.9 x  |
| EV / EBIT           |              | n.a.         | n.a.      | 225.5 x       | 17.1 x | n.a.    | n.a.    | 6.0 x  |
| P/E                 |              | n.a.         | n.a.      | n.a.          | 37.4 x | n.a.    | n.a.    | 10.5 x |
| P / E adj.          |              | n.a.         | n.a.      | n.a.          | 37.4 x | n.a.    | n.a.    | 10.5 x |
| FCF Potential Yield |              | n.a.         | n.a.      | 0.9 %         | 6.8 %  | -30.1 % | 3.6 %   | 22.0 % |
| Net Debt            |              | 7.9          | 8.2       | -27.4         | -33.7  | -8.0    | -2.4    | -9.9   |
| ROCE (NOPAT)        |              | n.a.         | n.a.      | n.a.          | 23.5 % | n.a.    | n.a.    | 26.2 % |
| Guidance: S         | Sales EUR 36 | 3.1m, EBITDA | EUR -8.6m | (ex restructu | ring)  |         |         |        |

### **Company Background**

- APONTIS Pharma is a specialty pharma company offering services to healthcare providers. It became independent from the UCB Group in 2018, is headquartered in Monheim am Rhein, Germany, and had 175 employees in 2022.
- APONTIS is focused on developing and marketing "Single Pills" which are innovative combination products to treat cardiovascular diseases.
- The company has a highly motivated sales force (some 65 of 110 employees), that thoroughly engages with medical practitioners and offers them a wide variety of support.
- Co-Marketing: APONTIS engages in the joint marketing of medications from partners to expand its product portfolio thereby fully leveraging its sales force.