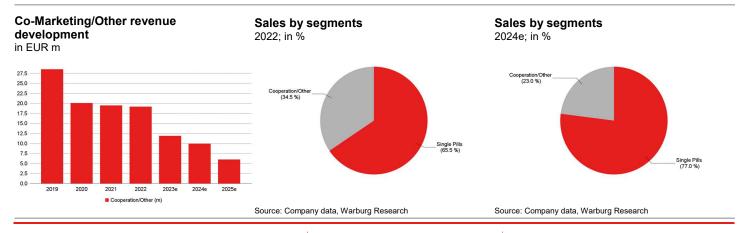

Company events:

| FY End: 31.12.<br>in EUR m | CAGR<br>(22-25e) | 2019    | 2020   | 2021    | 2022   | 2023e   | 2024e   | 2025e  |
|----------------------------|------------------|---------|--------|---------|--------|---------|---------|--------|
| Sales                      | -0.7 %           | 40.0    | 39.2   | 51.2    | 55.7   | 34.9    | 43.3    | 54.6   |
| Change Sales yoy           |                  | 241.3 % | -2.0 % | 30.5 %  | 8.8 %  | -37.3 % | 24.0 %  | 26.0 % |
| Gross profit margin        |                  | 72.4 %  | 63.8 % | 66.0 %  | 62.8 % | 63.6 %  | 67.2 %  | 73.4 % |
| EBITDA                     | 28.7 %           | -1.7    | 1.0    | 2.4     | 5.6    | -10.4   | 2.7     | 11.9   |
| Margin                     |                  | -4.2 %  | 2.7 %  | 4.7 %   | 10.0 % | -29.9 % | 6.3 %   | 21.8 % |
| EBIT                       | 28.5 %           | -2.2    | -0.6   | 0.7     | 3.8    | -12.7   | -0.1    | 8.0    |
| Margin                     |                  | -5.6 %  | -1.6 % | 1.3 %   | 6.8 %  | -36.5 % | -0.3 %  | 14.7 % |
| Net income                 | 29.0 %           | -2.4    | -1.2   | -0.7    | 2.7    | -13.2   | -0.6    | 5.7    |
| EPS                        | 29.3 %           | -2.39   | -1.20  | -0.09   | 0.31   | -1.56   | -0.07   | 0.67   |
| EPS adj.                   | 29.3 %           | -2.14   | -1.20  | -0.09   | 0.31   | -1.56   | -0.07   | 0.67   |
| DPS                        | -                | 0.00    | 0.00   | 0.00    | 0.00   | 0.00    | 0.00    | 0.00   |
| Dividend Yield             |                  | n.a.    | n.a.   | n.a.    | n.a.   | n.a.    | n.a.    | n.a.   |
| FCFPS                      |                  | -1.28   | 0.80   | 0.21    | 0.91   | -2.80   | -0.45   | 1.00   |
| FCF / Market cap           |                  | n.a.    | n.a.   | 1.0 %   | 7.8 %  | -85.3 % | -13.7 % | 30.4 % |
| EV / Sales                 |                  | n.a.    | n.a.   | 2.9 x   | 1.2 x  | 0.5 x   | 0.5 x   | 0.2 x  |
| EV / EBITDA                |                  | n.a.    | n.a.   | 62.4 x  | 11.6 x | n.a.    | 7.9 x   | 1.1 x  |
| EV / EBIT                  |                  | n.a.    | n.a.   | 225.5 x | 17.1 x | n.a.    | n.a.    | 1.7 x  |
| P/E                        |                  | n.a.    | n.a.   | n.a.    | 37.4 x | n.a.    | n.a.    | 4.9 x  |
| P / E adj.                 |                  | n.a.    | n.a.   | n.a.    | 37.4 x | n.a.    | n.a.    | 4.9 x  |
| FCF Potential Yield        |                  | n.a.    | n.a.   | 0.9 %   | 6.8 %  | -61.1 % | 12.7 %  | 75.7 % |
| Net Debt                   |                  | 7.9     | 8.2    | -27.4   | -33.7  | -10.8   | -6.6    | -14.6  |
| ROCE (NOPAT)               | .,               | n.a.    | n.a.   | n.a.    | 23.5 % | n.a.    | n.a.    | 29.6 % |
| Guidance:                  | none available   | е       |        |         |        |         |         |        |

## **Company Background**

- APONTIS Pharma is a specialty pharma company offering services to healthcare providers. It became independent from the UCB Group in 2018, is headquartered in Monheim am Rhein, Germany, and had 1755 employees in 2022.
- APONTIS is focused on developing and marketing "Single Pills" which are innovative combination products to treat cardiovascular diseases.
- The company has a highly motivated sales force (some 120 of 175 employees), that thoroughly engages with medical practitioners and offers them a wide variety of support.
- Co-Marketing: APONTIS engages in the joint marketing of medications from partners to expand its product portfolio thereby fully leveraging its sales force.