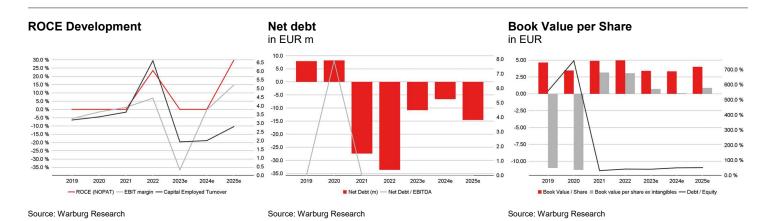

Company events:

| FY End: 31.12.<br>in EUR m | CAGR<br>(22-25e) | 2019    | 2020   | 2021    | 2022   | 2023e   | 2024e   | 2025e  |
|----------------------------|------------------|---------|--------|---------|--------|---------|---------|--------|
| Sales                      | -0.7 %           | 40.0    | 39.2   | 51.2    | 55.7   | 34.9    | 43.3    | 54.6   |
| Change Sales yoy           |                  | 241.3 % | -2.0 % | 30.5 %  | 8.8 %  | -37.3 % | 24.0 %  | 26.0 % |
| Gross profit margin        |                  | 72.4 %  | 63.8 % | 66.0 %  | 62.8 % | 63.6 %  | 67.2 %  | 73.4 % |
| EBITDA                     | 28.7 %           | -1.7    | 1.0    | 2.4     | 5.6    | -10.4   | 2.7     | 11.9   |
| Margin                     |                  | -4.2 %  | 2.7 %  | 4.7 %   | 10.0 % | -29.9 % | 6.3 %   | 21.8 % |
| EBIT                       | 28.5 %           | -2.2    | -0.6   | 0.7     | 3.8    | -12.7   | -0.1    | 8.0    |
| Margin                     |                  | -5.6 %  | -1.6 % | 1.3 %   | 6.8 %  | -36.5 % | -0.3 %  | 14.7 % |
| Net income                 | 29.0 %           | -2.4    | -1.2   | -0.7    | 2.7    | -13.2   | -0.6    | 5.7    |
| EPS                        | 29.3 %           | -2.39   | -1.20  | -0.09   | 0.31   | -1.56   | -0.07   | 0.67   |
| EPS adj.                   | 29.3 %           | -2.14   | -1.20  | -0.09   | 0.31   | -1.56   | -0.07   | 0.67   |
| DPS                        | -                | 0.00    | 0.00   | 0.00    | 0.00   | 0.00    | 0.00    | 0.00   |
| Dividend Yield             |                  | n.a.    | n.a.   | n.a.    | n.a.   | n.a.    | n.a.    | n.a.   |
| FCFPS                      |                  | -1.28   | 0.80   | 0.21    | 0.91   | -2.80   | -0.45   | 1.00   |
| FCF / Market cap           |                  | n.a.    | n.a.   | 1.0 %   | 7.8 %  | -85.3 % | -13.7 % | 30.4 % |
| EV / Sales                 |                  | n.a.    | n.a.   | 2.9 x   | 1.2 x  | 0.5 x   | 0.5 x   | 0.2 x  |
| EV / EBITDA                |                  | n.a.    | n.a.   | 62.4 x  | 11.6 x | n.a.    | 7.9 x   | 1.1 x  |
| EV / EBIT                  |                  | n.a.    | n.a.   | 225.5 x | 17.1 x | n.a.    | n.a.    | 1.7 x  |
| P/E                        |                  | n.a.    | n.a.   | n.a.    | 37.4 x | n.a.    | n.a.    | 4.9 x  |
| P / E adj.                 |                  | n.a.    | n.a.   | n.a.    | 37.4 x | n.a.    | n.a.    | 4.9 x  |
| FCF Potential Yield        |                  | n.a.    | n.a.   | 0.9 %   | 6.8 %  | -61.1 % | 12.7 %  | 75.7 % |
| Net Debt                   |                  | 7.9     | 8.2    | -27.4   | -33.7  | -10.8   | -6.6    | -14.6  |
| ROCE (NOPAT)               | .,               | n.a.    | n.a.   | n.a.    | 23.5 % | n.a.    | n.a.    | 29.6 % |
| Guidance:                  | none available   | е       |        |         |        |         |         |        |