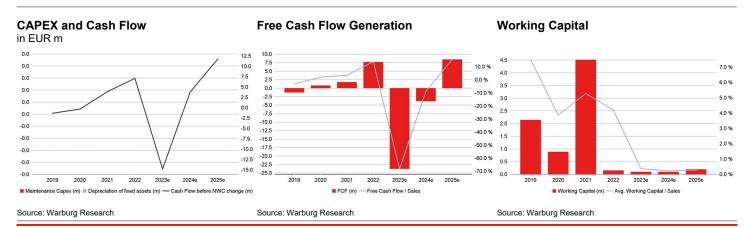

Company events:

| FY End: 31.12.<br>in EUR m | CAGR<br>(22-25e) | 2019    | 2020   | 2021    | 2022   | 2023e   | 2024e   | 2025e  |
|----------------------------|------------------|---------|--------|---------|--------|---------|---------|--------|
| Sales                      | -0.7 %           | 40.0    | 39.2   | 51.2    | 55.7   | 34.9    | 43.3    | 54.6   |
| Change Sales yoy           |                  | 241.3 % | -2.0 % | 30.5 %  | 8.8 %  | -37.3 % | 24.0 %  | 26.0 % |
| Gross profit margin        |                  | 72.4 %  | 63.8 % | 66.0 %  | 62.8 % | 63.6 %  | 67.2 %  | 73.4 % |
| EBITDA                     | 28.7 %           | -1.7    | 1.0    | 2.4     | 5.6    | -10.4   | 2.7     | 11.9   |
| Margin                     |                  | -4.2 %  | 2.7 %  | 4.7 %   | 10.0 % | -29.9 % | 6.3 %   | 21.8 % |
| EBIT                       | 28.5 %           | -2.2    | -0.6   | 0.7     | 3.8    | -12.7   | -0.1    | 8.0    |
| Margin                     |                  | -5.6 %  | -1.6 % | 1.3 %   | 6.8 %  | -36.5 % | -0.3 %  | 14.7 % |
| Net income                 | 29.0 %           | -2.4    | -1.2   | -0.7    | 2.7    | -13.2   | -0.6    | 5.7    |
| EPS                        | 29.3 %           | -2.39   | -1.20  | -0.09   | 0.31   | -1.56   | -0.07   | 0.67   |
| EPS adj.                   | 29.3 %           | -2.14   | -1.20  | -0.09   | 0.31   | -1.56   | -0.07   | 0.67   |
| DPS                        | -                | 0.00    | 0.00   | 0.00    | 0.00   | 0.00    | 0.00    | 0.00   |
| Dividend Yield             |                  | n.a.    | n.a.   | n.a.    | n.a.   | n.a.    | n.a.    | n.a.   |
| FCFPS                      |                  | -1.28   | 0.80   | 0.21    | 0.91   | -2.80   | -0.45   | 1.00   |
| FCF / Market cap           |                  | n.a.    | n.a.   | 1.0 %   | 7.8 %  | -85.3 % | -13.7 % | 30.4 % |
| EV / Sales                 |                  | n.a.    | n.a.   | 2.9 x   | 1.2 x  | 0.5 x   | 0.5 x   | 0.2 x  |
| EV / EBITDA                |                  | n.a.    | n.a.   | 62.4 x  | 11.6 x | n.a.    | 7.9 x   | 1.1 x  |
| EV / EBIT                  |                  | n.a.    | n.a.   | 225.5 x | 17.1 x | n.a.    | n.a.    | 1.7 x  |
| P/E                        |                  | n.a.    | n.a.   | n.a.    | 37.4 x | n.a.    | n.a.    | 4.9 x  |
| P / E adj.                 |                  | n.a.    | n.a.   | n.a.    | 37.4 x | n.a.    | n.a.    | 4.9 x  |
| FCF Potential Yield        |                  | n.a.    | n.a.   | 0.9 %   | 6.8 %  | -61.1 % | 12.7 %  | 75.7 % |
| Net Debt                   |                  | 7.9     | 8.2    | -27.4   | -33.7  | -10.8   | -6.6    | -14.6  |
| ROCE (NOPAT)               | .,               | n.a.    | n.a.   | n.a.    | 23.5 % | n.a.    | n.a.    | 29.6 % |
| Guidance:                  | none available   | е       |        |         |        |         |         |        |