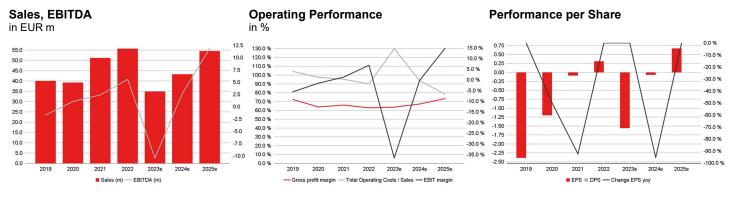

Company events:

| FY End: 31.12.<br>in EUR m | CAGR<br>(22-25e) | 2019    | 2020   | 2021    | 2022   | 2023e   | 2024e   | 2025e  |
|----------------------------|------------------|---------|--------|---------|--------|---------|---------|--------|
| Sales                      | -0.7 %           | 40.0    | 39.2   | 51.2    | 55.7   | 34.9    | 43.3    | 54.6   |
| Change Sales yoy           |                  | 241.3 % | -2.0 % | 30.5 %  | 8.8 %  | -37.3 % | 24.0 %  | 26.0 % |
| Gross profit margin        |                  | 72.4 %  | 63.8 % | 66.0 %  | 62.8 % | 63.6 %  | 67.2 %  | 73.4 % |
| EBITDA                     | 28.7 %           | -1.7    | 1.0    | 2.4     | 5.6    | -10.4   | 2.7     | 11.9   |
| Margin                     |                  | -4.2 %  | 2.7 %  | 4.7 %   | 10.0 % | -29.9 % | 6.3 %   | 21.8 % |
| EBIT                       | 28.5 %           | -2.2    | -0.6   | 0.7     | 3.8    | -12.7   | -0.1    | 8.0    |
| Margin                     |                  | -5.6 %  | -1.6 % | 1.3 %   | 6.8 %  | -36.5 % | -0.3 %  | 14.7 % |
| Net income                 | 29.0 %           | -2.4    | -1.2   | -0.7    | 2.7    | -13.2   | -0.6    | 5.7    |
| EPS                        | 29.3 %           | -2.39   | -1.20  | -0.09   | 0.31   | -1.56   | -0.07   | 0.67   |
| EPS adj.                   | 29.3 %           | -2.14   | -1.20  | -0.09   | 0.31   | -1.56   | -0.07   | 0.67   |
| DPS                        | -                | 0.00    | 0.00   | 0.00    | 0.00   | 0.00    | 0.00    | 0.00   |
| Dividend Yield             |                  | n.a.    | n.a.   | n.a.    | n.a.   | n.a.    | n.a.    | n.a.   |
| FCFPS                      |                  | -1.28   | 0.80   | 0.21    | 0.91   | -2.80   | -0.45   | 1.00   |
| FCF / Market cap           |                  | n.a.    | n.a.   | 1.0 %   | 7.8 %  | -85.3 % | -13.7 % | 30.4 % |
| EV / Sales                 |                  | n.a.    | n.a.   | 2.9 x   | 1.2 x  | 0.5 x   | 0.5 x   | 0.2 x  |
| EV / EBITDA                |                  | n.a.    | n.a.   | 62.4 x  | 11.6 x | n.a.    | 7.9 x   | 1.1 x  |
| EV / EBIT                  |                  | n.a.    | n.a.   | 225.5 x | 17.1 x | n.a.    | n.a.    | 1.7 x  |
| P/E                        |                  | n.a.    | n.a.   | n.a.    | 37.4 x | n.a.    | n.a.    | 4.9 x  |
| P / E adj.                 |                  | n.a.    | n.a.   | n.a.    | 37.4 x | n.a.    | n.a.    | 4.9 x  |
| FCF Potential Yield        |                  | n.a.    | n.a.   | 0.9 %   | 6.8 %  | -61.1 % | 12.7 %  | 75.7 % |
| Net Debt                   |                  | 7.9     | 8.2    | -27.4   | -33.7  | -10.8   | -6.6    | -14.6  |
| ROCE (NOPAT)               | .,               | n.a.    | n.a.   | n.a.    | 23.5 % | n.a.    | n.a.    | 29.6 % |
| Guidance:                  | none available   | е       |        |         |        |         |         |        |