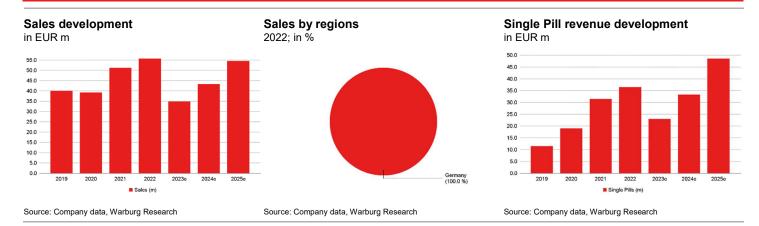

Company events:

| FY End: 31.12.<br>in EUR m | CAGR<br>(22-25e) | 2019    | 2020   | 2021    | 2022   | 2023e   | 2024e   | 2025e  |
|----------------------------|------------------|---------|--------|---------|--------|---------|---------|--------|
| Sales                      | -0.7 %           | 40.0    | 39.2   | 51.2    | 55.7   | 34.9    | 43.3    | 54.6   |
| Change Sales yoy           |                  | 241.3 % | -2.0 % | 30.5 %  | 8.8 %  | -37.3 % | 24.0 %  | 26.0 % |
| Gross profit margin        |                  | 72.4 %  | 63.8 % | 66.0 %  | 62.8 % | 63.6 %  | 67.2 %  | 73.4 % |
| EBITDA                     | 28.7 %           | -1.7    | 1.0    | 2.4     | 5.6    | -10.4   | 2.7     | 11.9   |
| Margin                     |                  | -4.2 %  | 2.7 %  | 4.7 %   | 10.0 % | -29.9 % | 6.3 %   | 21.8 % |
| EBIT                       | 28.5 %           | -2.2    | -0.6   | 0.7     | 3.8    | -12.7   | -0.1    | 8.0    |
| Margin                     |                  | -5.6 %  | -1.6 % | 1.3 %   | 6.8 %  | -36.5 % | -0.3 %  | 14.7 % |
| Net income                 | 29.0 %           | -2.4    | -1.2   | -0.7    | 2.7    | -13.2   | -0.6    | 5.7    |
| EPS                        | 29.3 %           | -2.39   | -1.20  | -0.09   | 0.31   | -1.56   | -0.07   | 0.67   |
| EPS adj.                   | 29.3 %           | -2.14   | -1.20  | -0.09   | 0.31   | -1.56   | -0.07   | 0.67   |
| DPS                        | -                | 0.00    | 0.00   | 0.00    | 0.00   | 0.00    | 0.00    | 0.00   |
| Dividend Yield             |                  | n.a.    | n.a.   | n.a.    | n.a.   | n.a.    | n.a.    | n.a.   |
| FCFPS                      |                  | -1.28   | 0.80   | 0.21    | 0.91   | -2.80   | -0.45   | 1.00   |
| FCF / Market cap           |                  | n.a.    | n.a.   | 1.0 %   | 7.8 %  | -85.3 % | -13.7 % | 30.4 % |
| EV / Sales                 |                  | n.a.    | n.a.   | 2.9 x   | 1.2 x  | 0.5 x   | 0.5 x   | 0.2 x  |
| EV / EBITDA                |                  | n.a.    | n.a.   | 62.4 x  | 11.6 x | n.a.    | 7.9 x   | 1.1 x  |
| EV / EBIT                  |                  | n.a.    | n.a.   | 225.5 x | 17.1 x | n.a.    | n.a.    | 1.7 x  |
| P/E                        |                  | n.a.    | n.a.   | n.a.    | 37.4 x | n.a.    | n.a.    | 4.9 x  |
| P / E adj.                 |                  | n.a.    | n.a.   | n.a.    | 37.4 x | n.a.    | n.a.    | 4.9 x  |
| FCF Potential Yield        |                  | n.a.    | n.a.   | 0.9 %   | 6.8 %  | -61.1 % | 12.7 %  | 75.7 % |
| Net Debt                   |                  | 7.9     | 8.2    | -27.4   | -33.7  | -10.8   | -6.6    | -14.6  |
| ROCE (NOPAT)               | .,               | n.a.    | n.a.   | n.a.    | 23.5 % | n.a.    | n.a.    | 29.6 % |
| Guidance:                  | none available   | е       |        |         |        |         |         |        |

## **Company Background**

- APONTIS Pharma is a specialty pharma company offering services to healthcare providers. It became independent from the UCB Group in 2018, is headquartered in Monheim am Rhein, Germany, and had 1755 employees in 2022.
- APONTIS is focused on developing and marketing "Single Pills" which are innovative combination products to treat cardiovascular diseases.
- The company has a highly motivated sales force (some 120 of 175 employees), that thoroughly engages with medical practitioners and offers them a wide variety of support.
- Co-Marketing: APONTIS engages in the joint marketing of medications from partners to expand its product portfolio thereby fully leveraging its sales force.