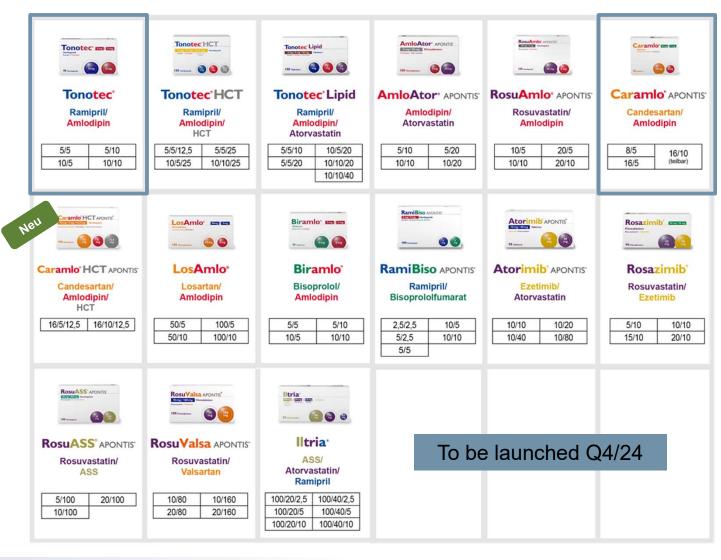

# Portfolio incl. Launches

### Accelerating the Development of Single Pills, 2024 (n = 4) & 2025 (n = 2)

18 Single Pills (10 out of them without competition) in 2024 and 20 Single Pills (12 out of them without competition) in 2025 available in Germany

| Cardiovascular Indica | (Planned) Market Launch |              |
|-----------------------|-------------------------|--------------|
| Caramlo HCT APONTIS   | APT01                   | March 2024   |
|                       | APT02                   | Q3 2024      |
|                       | AP-D-15                 | Q4 2024      |
|                       | AP-D-04                 | Q4 2024      |
|                       | AP-D-03                 | January 2025 |
|                       | AP-D-02                 | H2 2025      |

### Update on Short-term Pipeline, 2024 (n = 4):

In total, 18 Single Pills from APONTIS PHARMA will be available in Germany

| Field of application                | Caramio HCT APONTIS<br>(AP-T01)        | Caramio Ator APONTIS<br>(AP–T02)                | AP-D15    | AP-D04                                         |
|-------------------------------------|----------------------------------------|-------------------------------------------------|-----------|------------------------------------------------|
| Planned market launch               | March 2024                             | September 2024                                  | Q4 2024   | Q4 2024                                        |
| Status                              | Launched March 19 <sup>th</sup> , 2024 | National Registration:<br>approved (April 2024) | Approved  | National Registration:<br>approved (July 2024) |
| Competitive environment             | Exclusive                              | Exclusive                                       | Exclusive | Exclusive                                      |
| Min. patient potential <sup>2</sup> | 140 k                                  | 135 k                                           | 375 k     | 14 k                                           |
| Total<br>development cost           | EURm 1.3                               | EURm 2.5                                        | EURk 276  | none                                           |

### Update on Short-term Pipeline, 2025 (n = 2):

will lead to 20 Single Pills in Germany (1 year earlier than expected at IPO)

| Field of application                | New AP-D03                        | AP-D02                              |
|-------------------------------------|-----------------------------------|-------------------------------------|
| Planned market launch               | January 2025<br>(former: H1 2025) | H2 2025                             |
| Status                              | Dossier submitted in<br>July 2023 | Dossier submitted in<br>August 2023 |
| Competitive environment             | Exclusive                         | Exclusive                           |
| Min. patient potential <sup>2</sup> | 80 k                              | 8 k                                 |
| Total<br>development cost           | none                              | none                                |