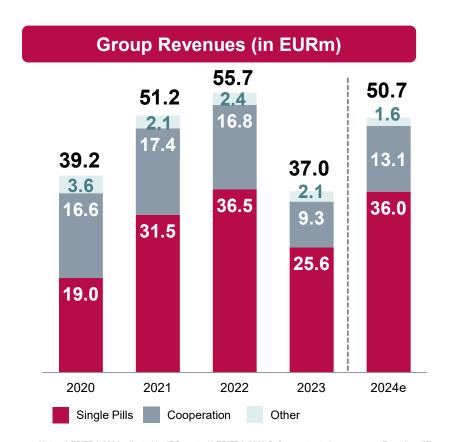

### Sales increase 2024 driven by Single Pill business

Notes: \* EBITDA 2021 adjusted by IPO costs. \*\* EBITDA 2023 Before restructuring expenses. Rounding differences may occur.