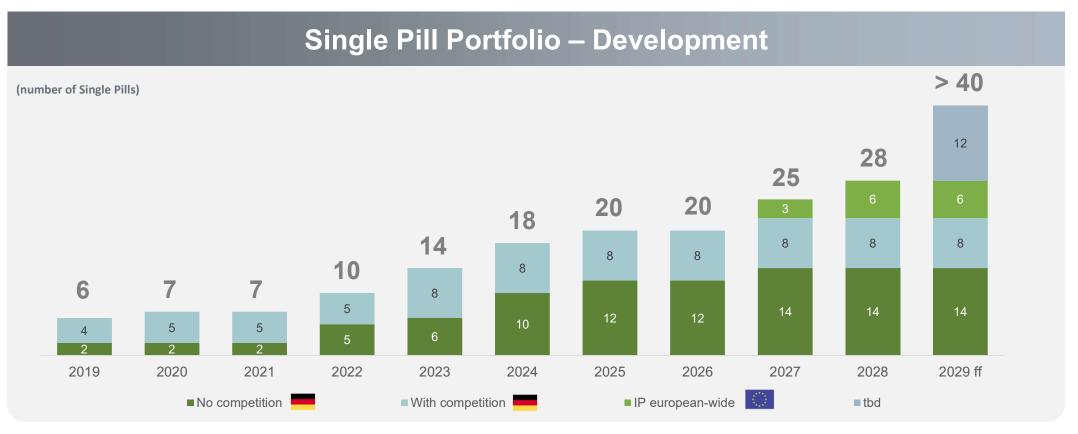

### Accelerating the Development of Single Pills, 2024 (n = 4) & 2025 (n = 2)

18 Single Pills (10 out of them without competition) in 2024 and 20 Single Pills (12 out of them without competition) in 2025 available in Germany

### Update on Short-term Pipeline, 2024 (n = 4):

In total, 18 Single Pills from APONTIS PHARMA will be available in Germany

| Field of application                | Caramio HCT APONTIS<br>(AP-T01)        | Caramio Ator APONTIS<br>(AP–T02)                | AP-D15    | AP-D04                                         |
|-------------------------------------|----------------------------------------|-------------------------------------------------|-----------|------------------------------------------------|
| Planned market launch               | March 2024                             | September 2024                                  | Q4 2024   | Q4 2024                                        |
| Status                              | Launched March 19 <sup>th</sup> , 2024 | National Registration:<br>approved (April 2024) | Approved  | National Registration:<br>approved (July 2024) |
| Competitive environment             | Exclusive                              | Exclusive                                       | Exclusive | Exclusive                                      |
| Min. patient potential <sup>2</sup> | 140 k                                  | 135 k                                           | 375 k     | 14 k                                           |
| Total<br>development cost           | EURm 1.3                               | EURm 2.5                                        | EURk 276  | none                                           |

### Update on Short-term Pipeline, 2025 (n = 2):

will lead to 20 Single Pills in Germany (1 year earlier than expected at IPO)

| Field of application                | New AP-D03                        | AP-D02                              |
|-------------------------------------|-----------------------------------|-------------------------------------|
| Planned market launch               | January 2025<br>(former: H1 2025) | H2 2025                             |
| Status                              | Dossier submitted in<br>July 2023 | Dossier submitted in<br>August 2023 |
| Competitive environment             | Exclusive                         | Exclusive                           |
| Min. patient potential <sup>2</sup> | 80 k                              | 8 k                                 |
| Total<br>development cost           | none                              | none                                |