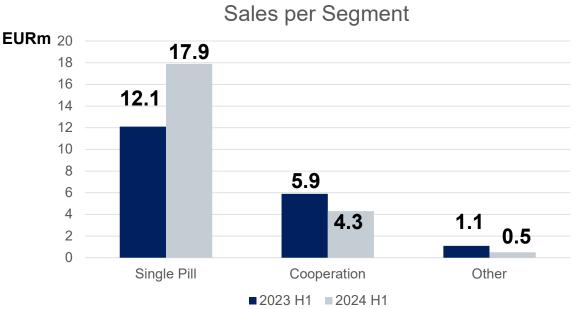

### Strong Single Pill sales and lower cost base drive EBITDA improvement

| Financial Highlights H1 2024 |                |                      |
|------------------------------|----------------|----------------------|
| Single Pill Revenues         | Total Revenues | EBITDA               |
| EURm 17.9                    | EURm 22.7      | EURm 2.1             |
| (+48%)                       | (+19%)         | (+EURm 6.1 vs H1/23) |
|                              |                |                      |

### **Strong increase Single Pill sales and rebound Atorimib**

#### Single Pill business +48%

- Strong increase Atorimib by EUR 4.5 Mio. in H1 following sufficient supply and salesforce activities.
- Tonotec benefitted from competitor stock-out. Unexpected additional sales of EURm 0.8 in Q1.
- Strong double-digit growth for all other Single Pills with a growth contribution of EURm 2.3 (49% YoY).

#### **Cooperation business -27%**

- Planned decrease due to contract end Trixeo (EURm -1.8).
- Ulunar sales decreased stronger than expected (EURm -1.8). No impact on EBITDA.
- Good start in new cooperation with Novartis on Atectura and Enerzair (EURm 2.5).