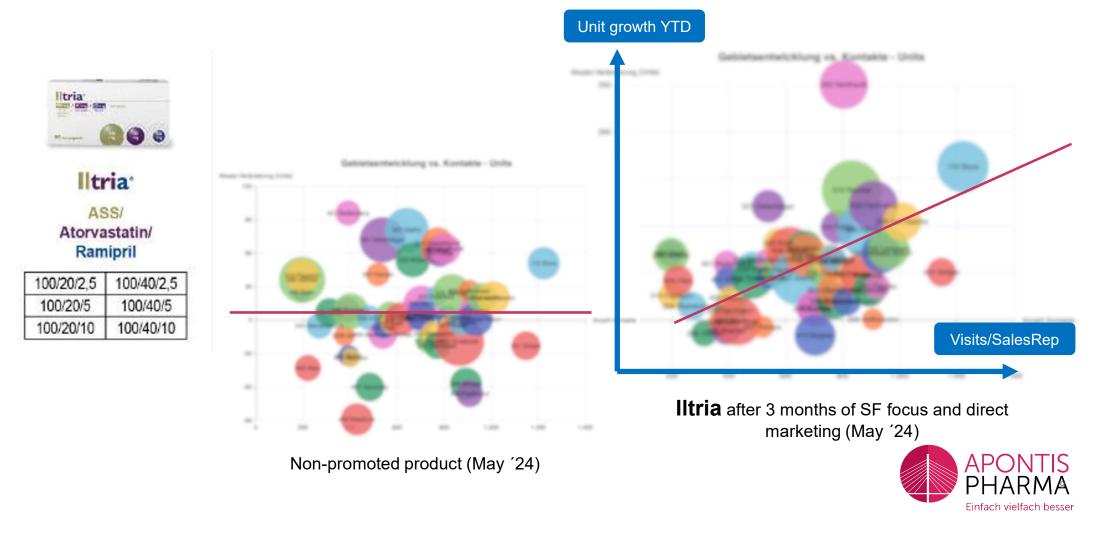

# **Iltria: Brand Campaign starts moving the market**

Effort/growth correlation indicates market success after 3 months