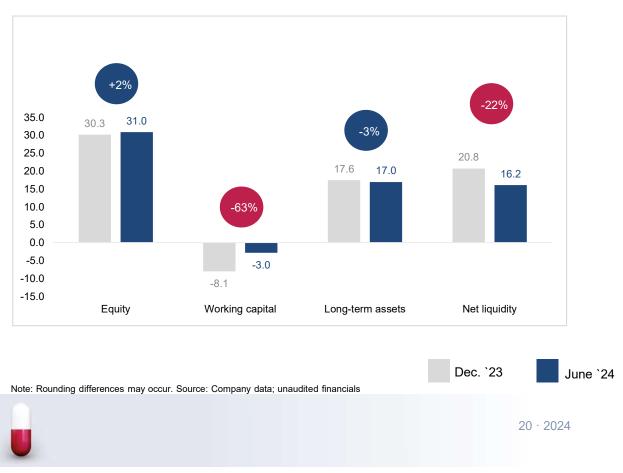

### Balance Sheet: High equity ratio and net liquidity position

- High Equity ratio at 64.2%.
- Decrease net liquidity mainly driven by cash out restructuring and CAPEX.