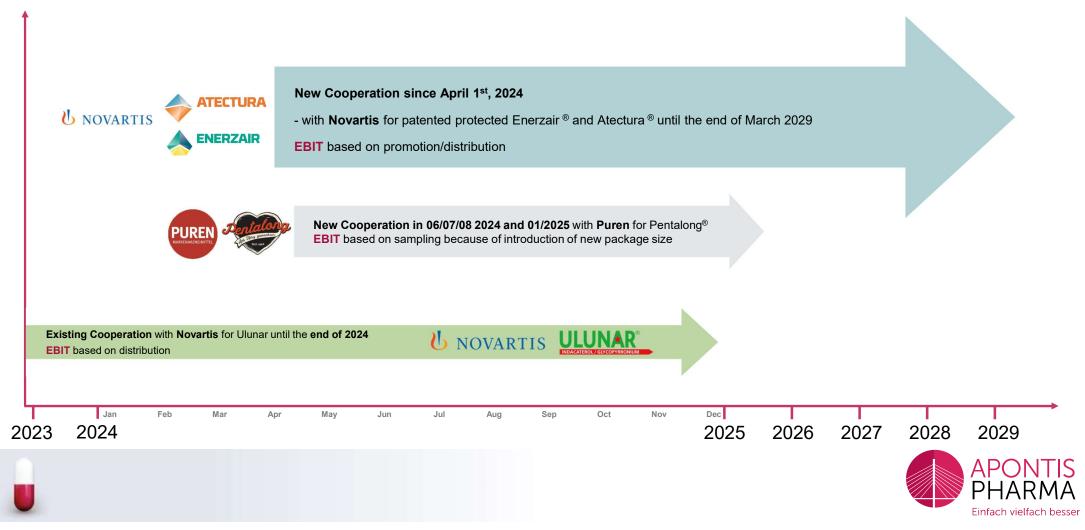

#### **Cooperation business -27%**

- Planned decrease due to contract end Trixeo (EURm -1.8).
- Ulunar sales decreased stronger than expected (EURm -1.8). No impact on EBITDA.
- Good start in new cooperation with Novartis on Atectura and Enerzair (EURm 2.5).