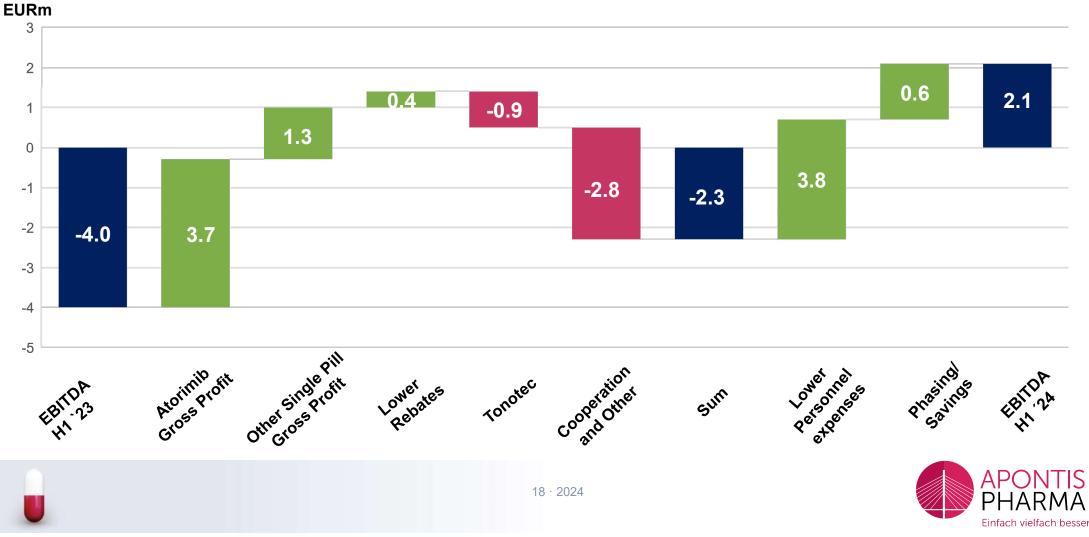

ong increase Single Pill sales and rebound Atorimib**



#### Single Pill business +48%

- Strong increase Atorimib by EUR 4.5 Mio. in H1 following sufficient supply and salesforce activities.
- Tonotec benefitted from competitor stock-out. Unexpected additional sales of EURm 0.8 in Q1.
- Strong double-digit growth for all other Single Pills with a growth contribution of EURm 2.3 (49% YoY).

#### **Cooperation business -27%**

- Planned decrease due to contract end Trixeo (EURm -1.8).
- Ulunar sales decreased stronger than expected (EURm -1.8). No impact on EBITDA.
- Good start in new cooperation with Novartis on Atectura and Enerzair (EURm 2.5).



### **Further growth Single Pills in H1 2024**

Quarterly Development Single Pill business



■2024 ■2023 ■2022



### EBITDA Bridge H1 2024



### Cash out for restructuring payments and repayment short-term loan

#### EURk



Cash Dec '23

Cash June '24



Payout of restructuring

CEO EUR 3.5 Mio.

accruals and indemnity former

Repayment of short-term loan

Note: Rounding differences may occur. Source: unaudited financials

### Balance Sheet: High equity ratio and net liquidity position





- High Equity ratio at 64.2%.
- Decrease net liquidity mainly driven by cash out restructuring and CAPEX.



### Sales increase 2024 driven by Single Pill business



Notes: \* EBITDA 2021 adjusted by IPO costs. \*\* EBITDA 2023 Before restructuring expenses. Rounding differences may occur.





# **APONTIS PHARMA**

### Update Business Development & Market Access





### **Update on APONTIS PHARMA's Short-term Pipeline:**

### Accelerat