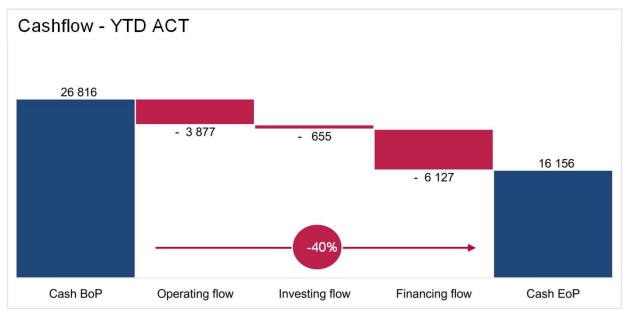

### Cash out for restructuring payments and repayment short-term loan

#### EURk

Cash Dec '23

Cash June '24

Payout of restructuring

CEO EUR 3.5 Mio.

accruals and indemnity former

Repayment of short-term loan

Note: Rounding differences may occur. Source: unaudited financials