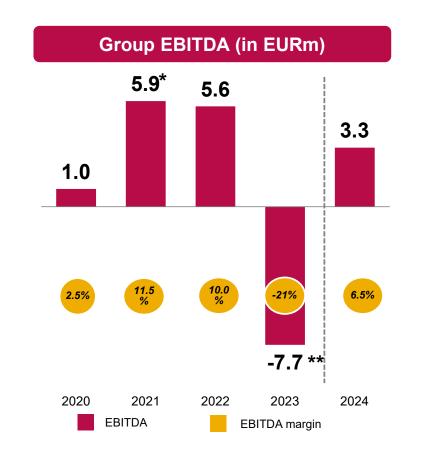

### EBITDA Bridge H1 2024

### Sales increase 2024 driven by Single Pill business

Notes: \* EBITDA 2021 adjusted by IPO costs. \*\* EBITDA 2023 Before restructuring expenses. Rounding differences may occur.