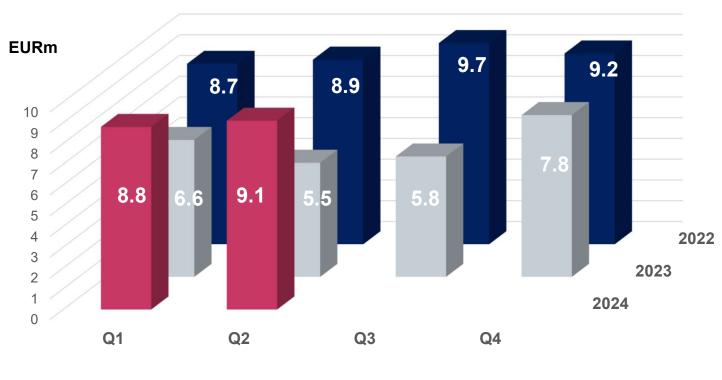

### **Further growth Single Pills in H1 2024**

Quarterly Development Single Pill business

■2024 ■2023 ■2022